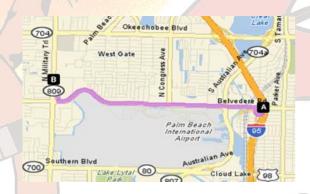

FDA Membership required – Weekend membership available

I-95 to Belvedere Rd, West to Military Trail, North about 0.2 miles on right

## Location:

The Blue Boar Tavern 1306 N Military Tr. West Palm Beach, FL (561) 686-3865

Note: Entry fees are processing fees for tournament management, administration, and advertising. Prize monies are paid by the tournament sponsor and are not part of the processing fees.